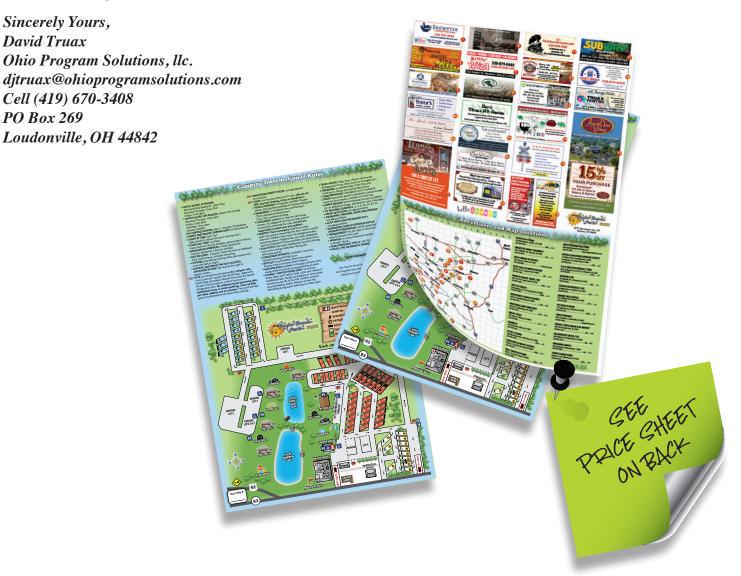

Ad deadline is March 7th.

Dear Advertiser,

Baylor Beach Park will host 79 families each week for 24 weeks, from May to October, totaling over 1,900 families by the end of the season. The Baylor Beach Park Site Map includes a regional map with local area advertising. As a matter of policy, Baylor Beach Park staff use the map to direct park visitors to local area attractions and services. Please allow us to place your ad in the new 2024 Baylor Beach regional map. Three thousand five hundred maps will be printed and distributed free of charge to all campers. Visitors and all who inquire about the park are also given or sent a map.

## 2024 Baylor Beach Park Map Advertising

777 Manchester Avenue SW, Navarre, Ohio 44662